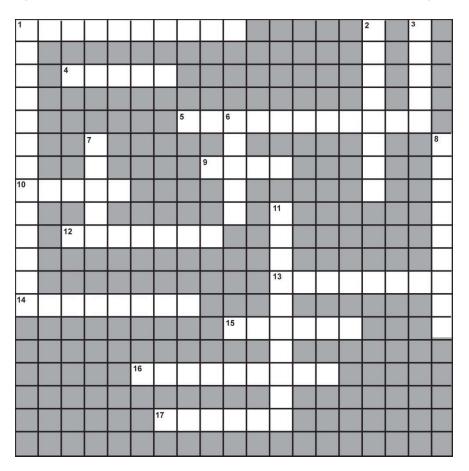

## **Crossword Puzzle: Fall from Grace**

## **Across**

- 1. The voice of this always calls us to do good.
- 4. A consequence of Original Sin.
- 5. This Person conquered death.
- 9. This person said, "Where sin increased, grace overflowed all the more."
- 10. Also called Lucifer.
- 12. The book of the Bible that tells about the Fall.
- 13. The second coming of Christ.
- 14. A story that explains something's origin or cause.
- Satan is symbolized as this in the Book of Revelation.
- 16. God desires the fullness of this with us.
- 17. The Devil and his demons are this type of angel.

## **Down**

- 1. The inclination to sin.
- 2. The sin of the first human beings.
- 3. Adam and Eve lacked this in God.
- 6. Adam and Eve felt this after disobeying God.
- 7. The free and undeserved help that God gives us to respond to his call.
- 8. The literal meaning of *Satan* in Hebrew.
- 11. Something evil disguised as good.